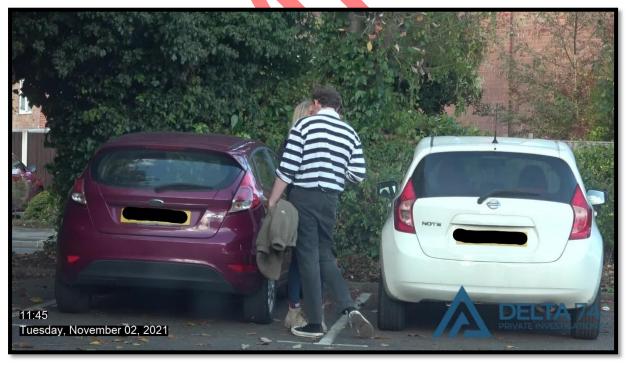

11:45 James leaned in to kiss Charlotte after she entered her vehicle as driver.

11:45 James walked away to the driver's side of his vehicle.

11:46 The pair departed and went in separate directions at this point. Here James became the main focus for the surveillance period.