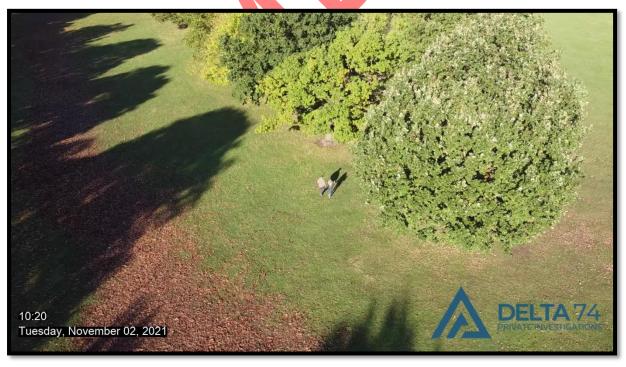

10:14 Both subjects sat and embraced each other among sharing kisses together.

**10:16** The pair moved away from the benches and walked in the direction of their vehicles.

**10:19** To minimise exposure to the surveillance team, a drone was utilised.

10:21 The subjects walked directly back to their vehicles whilst holding hands.

10:22 Once back at their vehicles the subjects shared a kiss before departing in their respective vehicles.

10:29 A short mobile follow was taken to The Nottingham Arms pub where the subjects parked and entered. The subjects were given time to get seated before the surveillance team moved in.