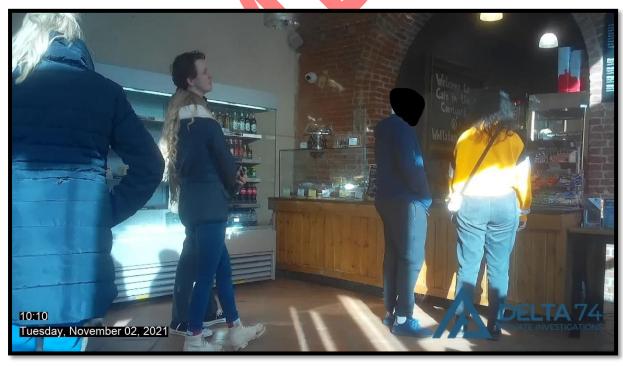

10:06 The pair walked towards the café whilst holding hands.

**10:09** The pair entered the café and ordered more hot drinks.

10:13 With their hot drinks in hand they moved out of the café.

**10:13** The pair walked towards benches which offered views of the park.