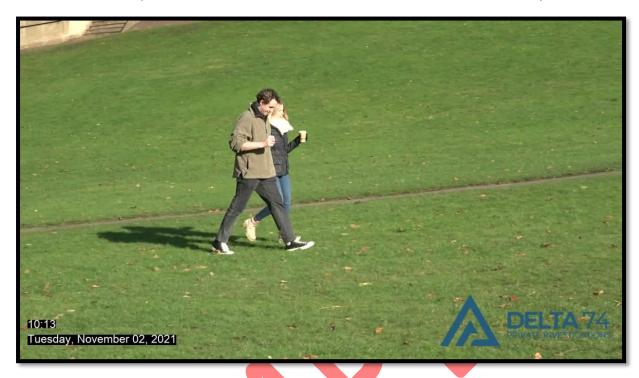

10:06 The pair walked towards the café whilst holding hands.

**10:09** The pair entered the café and ordered more hot drinks.

10:13 With their hot drinks in hand they moved out of the café.

**10:13** The pair walked towards benches which offered views of the park.