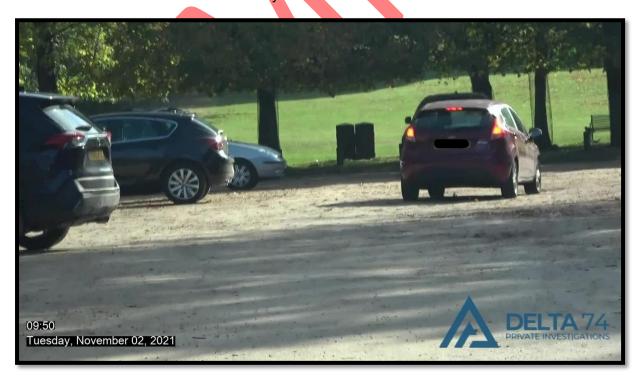

**09:50** Charlotte turned in for Wollaton Park. James at this point in the surveillance had already arrived at Wollaton Park.

09:53 Both Charlotte and James exited their vehicles and kissed again before walking towards the fields of the park. The subjects had both changed their appearance with clothing to suit the colder weather and terrain.