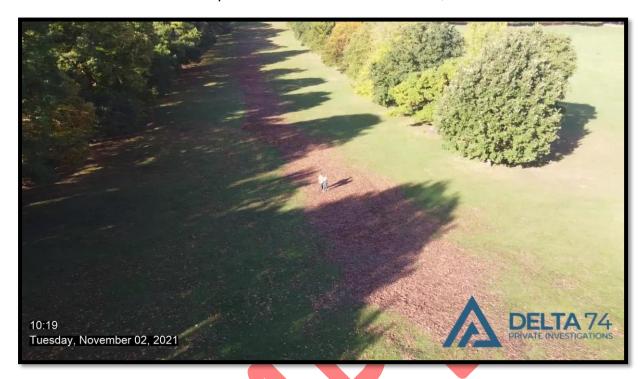

10:14 Both subjects sat and embraced each other among sharing kisses together.

**10:16** The pair moved away from the benches and walked in the direction of their vehicles.

**10:19** To minimise exposure to the surveillance team, a drone was utilised.

10:21 The subjects walked directly back to their vehicles whilst holding hands.

10:22 Once back at their vehicles the subjects shared a kiss before departing in their respective vehicles.

10:29 A short mobile follow was taken to The Nottingham Arms pub where the subjects parked and entered. The subjects were given time to get seated before the surveillance team moved in.