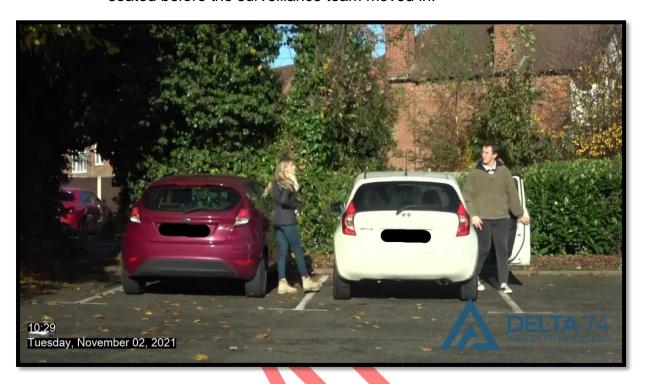

**09:29** Charlotte had arrived at a McDonalds – NG2 2NG and bought two hot drinks but sat alone.

**09:29** James arrived at McDonalds and met with Charlotte. On meeting the two shared a kiss before James joined Charlotte.

**09:30** The two talked whilst holding hands.

**09:32** An operative moved in to listen to conversation and 'Wollaton Park' was overheard with no context at that time,

**09:33** The pair gathered their items and prepared to depart.

O9:34 The pair moved two their vehicles. James had parked next to Charlotte's vehicle. Before leaving in their respective vehicles the pair kissed again.

**09:42** A mobile follow ensued. Charlotte followed James' lead.