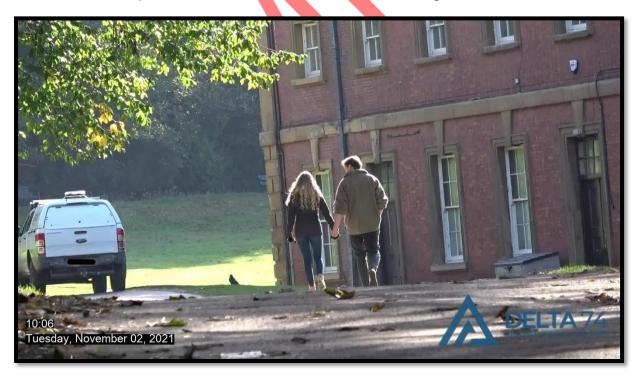

10:06 The pair walked towards the café whilst holding hands.

**10:09** The pair entered the café and ordered more hot drinks.

10:13 With their hot drinks in hand they moved out of the café.

**10:13** The pair walked towards benches which offered views of the park.