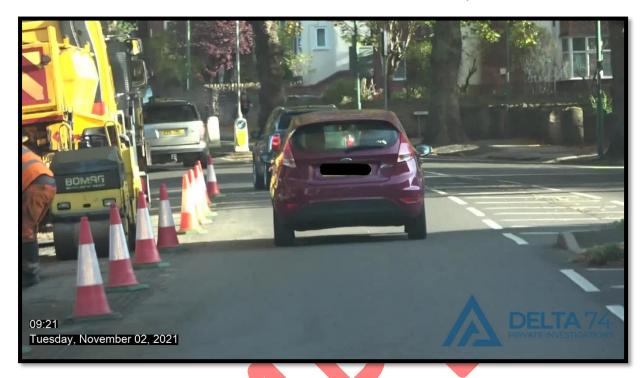

#### Tuesday 2<sup>nd</sup> November 2021

A planned deployment started at the home address of Charlotte Smith – 23 Nottingham Street, Nottingham, NG1 1NG where she was recorded exiting alone and walking to her car.

## Tuesday 2<sup>nd</sup> November 2021

**09:14** Observations commenced at the home address. Charlotte exited her home address and walked towards her vehicle.

**09:21** Charlotte had entered her vehicle as driver and departed.