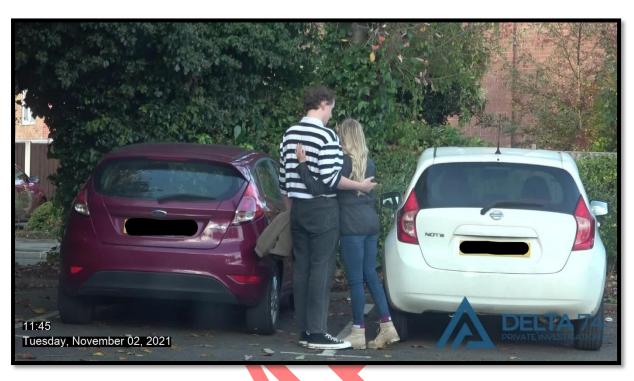

11:45 James leaned in to kiss Charlotte after she entered her vehicle as driver.

11:45 James walked away to the driver's side of his vehicle.

11:46 The pair departed and went in separate directions at this point. Here James became the main focus for the surveillance period.