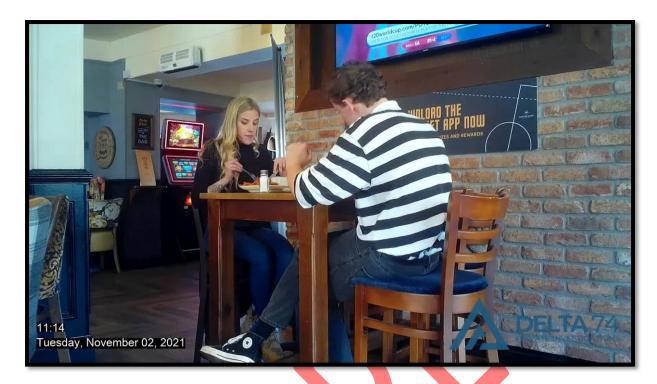

10:36 The pair were seated in the dining area of the pub without drinks at that stage.

James ordered food and drinks for both subjects using a bank card. It is not confirmed which card or type.

The pair remained within the pub and were eating at that time. No alcoholic drinks were being consumed.

11:38 The pair remained and chatted together once they had finished their meals.

11:44 Both subject readied themselves and left the pub.

11:45 The pair shared an embrace and kissed again as they reached their vehicles.