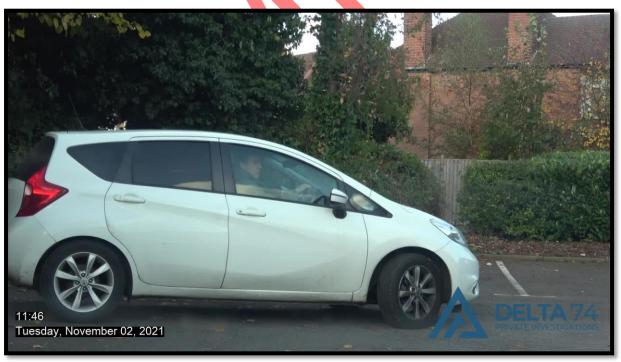

11:49 James was followed via mobile surveillance back towards Nottingham city centre

12:08 After parking in a side street and a brief walk James entered into a residential property which was evidenced via open-source information to be his home address, 123 Carlton Street, Nottingham, NG1 2NG.