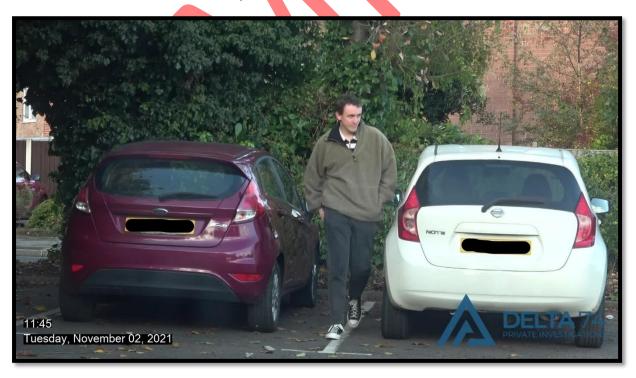

11:45 James leaned in to kiss Charlotte after she entered her vehicle as driver.

11:45 James walked away to the driver's side of his vehicle.

11:46 The pair departed and went in separate directions at this point. Here James became the main focus for the surveillance period.