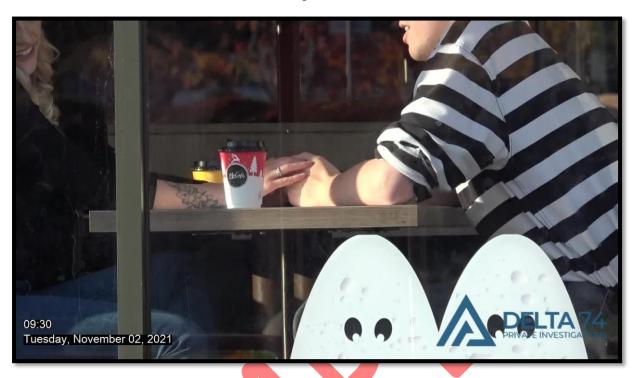

**09:29** Charlotte had arrived at a McDonalds – NG2 2NG and bought two hot drinks but sat alone.

**09:29** James arrived at McDonalds and met with Charlotte. On meeting the two shared a kiss before James joined Charlotte.

**09:30** The two talked whilst holding hands.

**09:32** An operative moved in to listen to conversation and 'Wollaton Park' was overheard with no context at that time,

**09:33** The pair gathered their items and prepared to depart.