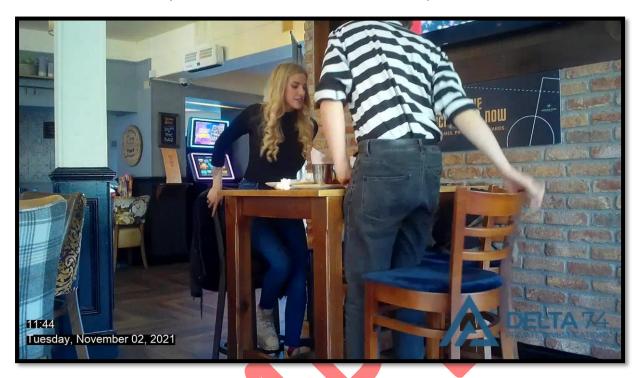

10:36 The pair were seated in the dining area of the pub without drinks at that stage.

James ordered food and drinks for both subjects using a bank card. It is not confirmed which card or type.

The pair remained within the pub and were eating at that time. No alcoholic drinks were being consumed.

11:38 The pair remained and chatted together once they had finished their meals.

11:44 Both subject readied themselves and left the pub.

11:45 The pair shared an embrace and kissed again as they reached their vehicles.