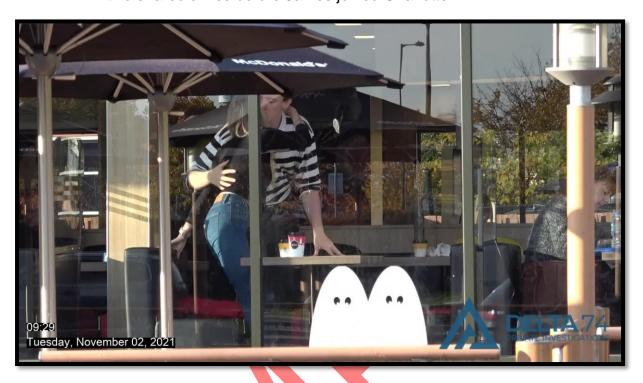

**09:29** Charlotte had arrived at a McDonalds – NG2 2NG and bought two hot drinks but sat alone.

**09:29** James arrived at McDonalds and met with Charlotte. On meeting the two shared a kiss before James joined Charlotte.

**09:30** The two talked whilst holding hands.

**09:32** An operative moved in to listen to conversation and 'Wollaton Park' was overheard with no context at that time,

**09:33** The pair gathered their items and prepared to depart.