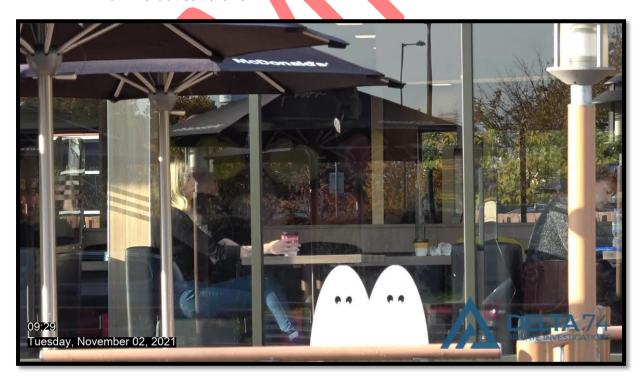

**09:29** Charlotte had arrived at a McDonalds – NG2 2NG and bought two hot drinks but sat alone.

**09:29** James arrived at McDonalds and met with Charlotte. On meeting the two shared a kiss before James joined Charlotte.