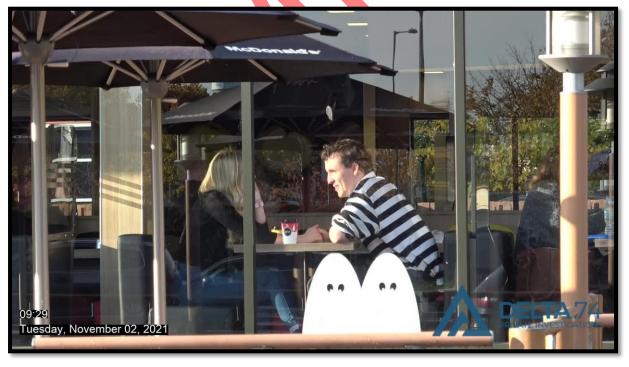

**09:29** Charlotte had arrived at a McDonalds – NG2 2NG and bought two hot drinks but sat alone.

**09:29** James arrived at McDonalds and met with Charlotte. On meeting the two shared a kiss before James joined Charlotte.

**09:30** The two talked whilst holding hands.

**09:32** An operative moved in to listen to conversation and 'Wollaton Park' was overheard with no context at that time,

**09:33** The pair gathered their items and prepared to depart.