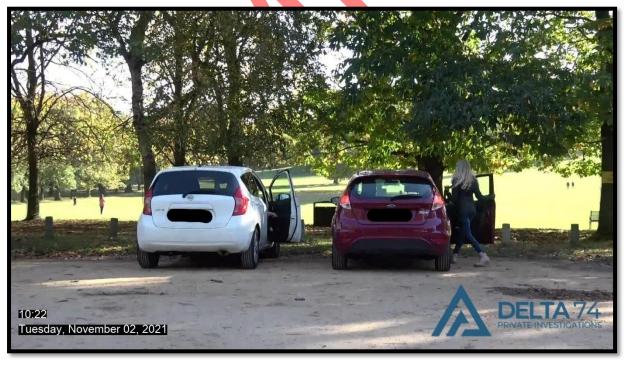

O9:34 The pair moved two their vehicles. James had parked next to Charlotte's vehicle. Before leaving in their respective vehicles the pair kissed again.

**09:42** A mobile follow ensued. Charlotte followed James' lead.

10:21 The subjects walked directly back to their vehicles whilst holding hands.

10:22 Once back at their vehicles the subjects shared a kiss before departing in their respective vehicles.

10:29 A short mobile follow was taken to The Nottingham Arms pub where the subjects parked and entered. The subjects were given time to get seated before the surveillance team moved in.