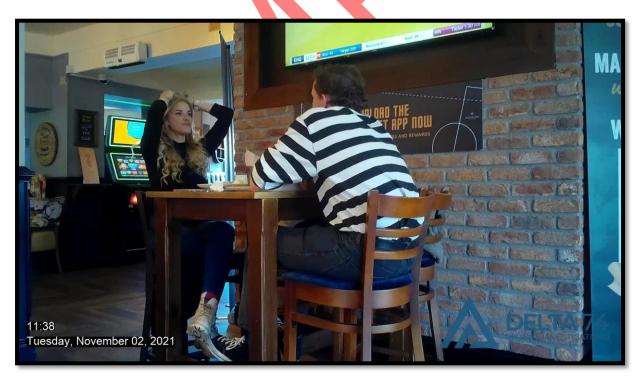

11:38 The pair remained and chatted together once they had finished their meals.

11:44 Both subject readied themselves and left the pub.

11:45 The pair shared an embrace and kissed again as they reached their vehicles.