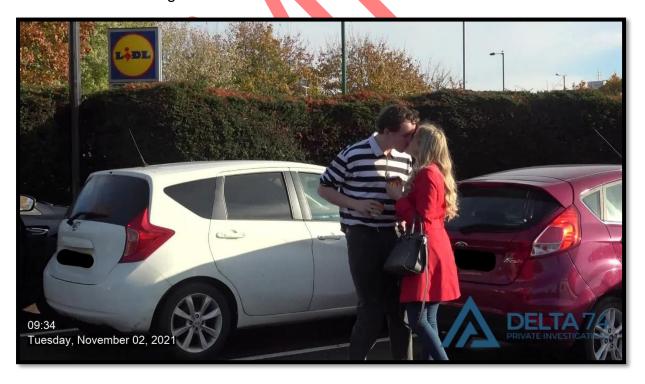

O9:34 The pair moved two their vehicles. James had parked next to Charlotte's vehicle. Before leaving in their respective vehicles the pair kissed again.

**09:42** A mobile follow ensued. Charlotte followed James' lead.

**09:50** Charlotte turned in for Wollaton Park. James at this point in the surveillance had already arrived at Wollaton Park.

09:53 Both Charlotte and James exited their vehicles and kissed again before walking towards the fields of the park. The subjects had both changed their appearance with clothing to suit the colder weather and terrain.