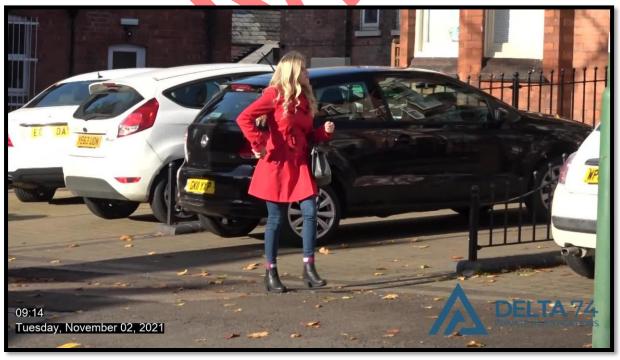

#### Tuesday 2<sup>nd</sup> November 2021

A planned deployment started at the home address of Charlotte Smith – 23 Nottingham Street, Nottingham, NG1 1NG where she was recorded exiting alone and walking to her car.

## Tuesday 2<sup>nd</sup> November 2021

**09:14** Observations commenced at the home address. Charlotte exited her home address and walked towards her vehicle.

**09:21** Charlotte had entered her vehicle as driver and departed.