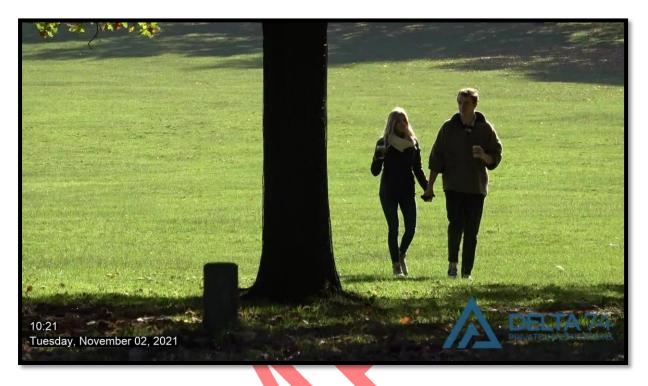

10:21 The subjects walked directly back to their vehicles whilst holding hands.

10:22 Once back at their vehicles the subjects shared a kiss before departing in their respective vehicles.

10:29 A short mobile follow was taken to The Nottingham Arms pub where the subjects parked and entered. The subjects were given time to get seated before the surveillance team moved in.