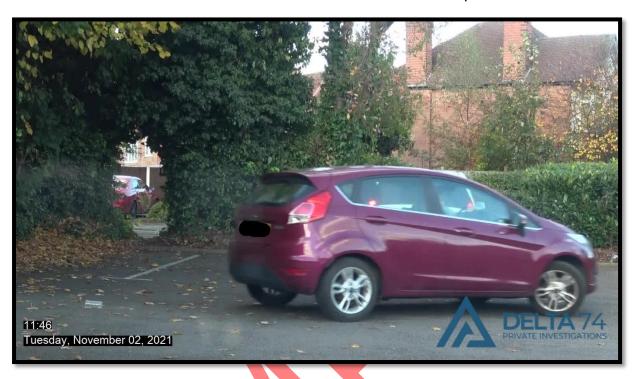

11:45 James leaned in to kiss Charlotte after she entered her vehicle as driver.

11:45 James walked away to the driver's side of his vehicle.

11:46 The pair departed and went in separate directions at this point. Here James became the main focus for the surveillance period.

11:49 James was followed via mobile surveillance back towards Nottingham city centre

12:08 After parking in a side street and a brief walk James entered into a residential property which was evidenced via open-source information to be his home address, 123 Carlton Street, Nottingham, NG1 2NG.