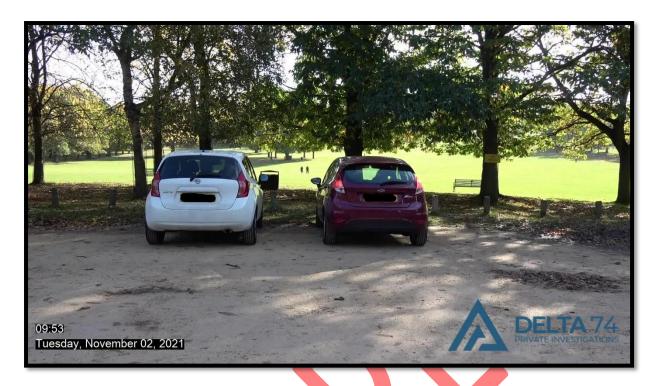

**09:50** Charlotte turned in for Wollaton Park. James at this point in the surveillance had already arrived at Wollaton Park.

09:53 Both Charlotte and James exited their vehicles and kissed again before walking towards the fields of the park. The subjects had both changed their appearance with clothing to suit the colder weather and terrain.

**09:54** The pair walked through the park and embraced each other. The relationship being monitored was not believed to be in its early stages and both subjects were comfortable with each other.

**10:00** The pair shared another kiss.