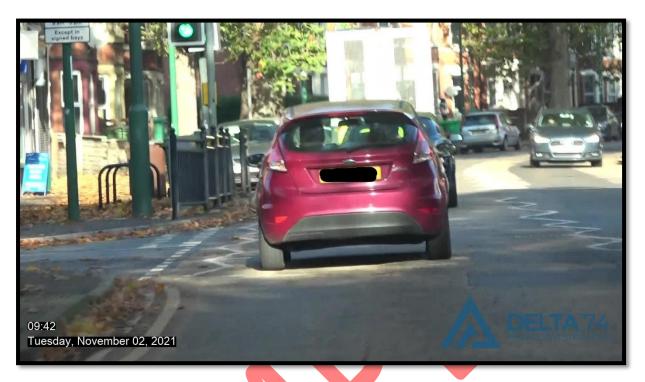

O9:34 The pair moved two their vehicles. James had parked next to Charlotte's vehicle. Before leaving in their respective vehicles the pair kissed again.

**09:42** A mobile follow ensued. Charlotte followed James' lead.

**09:50** Charlotte turned in for Wollaton Park. James at this point in the surveillance had already arrived at Wollaton Park.

09:53 Both Charlotte and James exited their vehicles and kissed again before walking towards the fields of the park. The subjects had both changed their appearance with clothing to suit the colder weather and terrain.