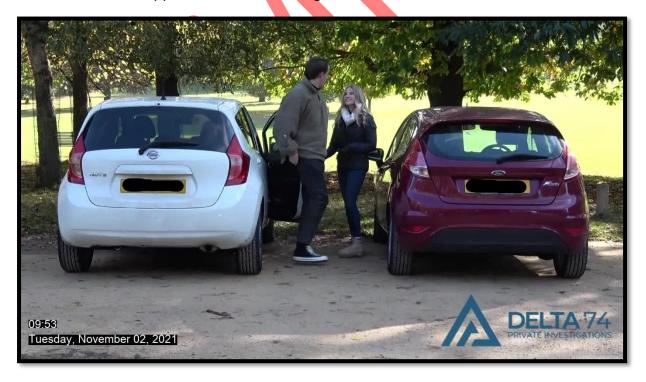

**09:50** Charlotte turned in for Wollaton Park. James at this point in the surveillance had already arrived at Wollaton Park.

09:53 Both Charlotte and James exited their vehicles and kissed again before walking towards the fields of the park. The subjects had both changed their appearance with clothing to suit the colder weather and terrain.

**09:54** The pair walked through the park and embraced each other. The relationship being monitored was not believed to be in its early stages and both subjects were comfortable with each other.

**10:00** The pair shared another kiss.