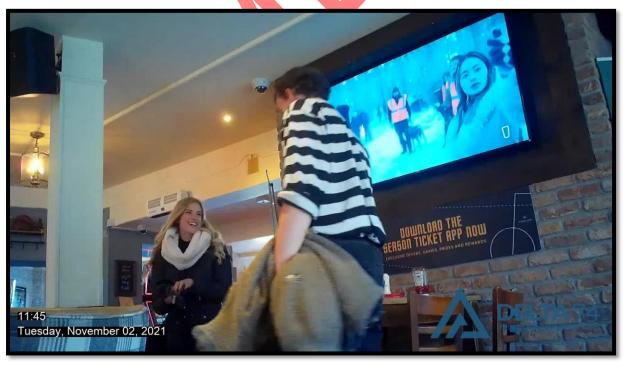

11:38 The pair remained and chatted together once they had finished their meals.

11:44 Both subject readied themselves and left the pub.

11:45 The pair shared an embrace and kissed again as they reached their vehicles.

11:45 James leaned in to kiss Charlotte after she entered her vehicle as driver.

11:45 James walked away to the driver's side of his vehicle.

11:46 The pair departed and went in separate directions at this point. Here James became the main focus for the surveillance period.