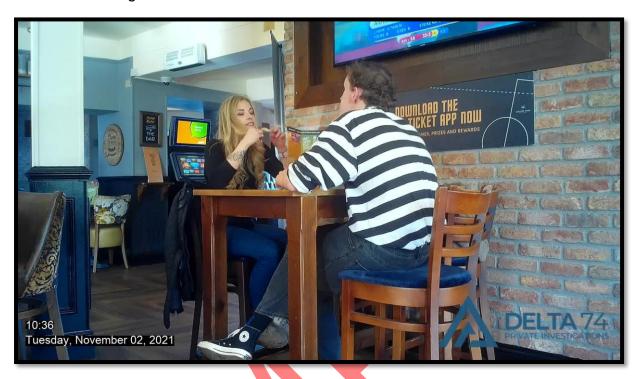

10:21 The subjects walked directly back to their vehicles whilst holding hands.

10:22 Once back at their vehicles the subjects shared a kiss before departing in their respective vehicles.

10:29 A short mobile follow was taken to The Nottingham Arms pub where the subjects parked and entered. The subjects were given time to get seated before the surveillance team moved in.

10:36 The pair were seated in the dining area of the pub without drinks at that stage.

James ordered food and drinks for both subjects using a bank card. It is not confirmed which card or type.

The pair remained within the pub and were eating at that time. No alcoholic drinks were being consumed.