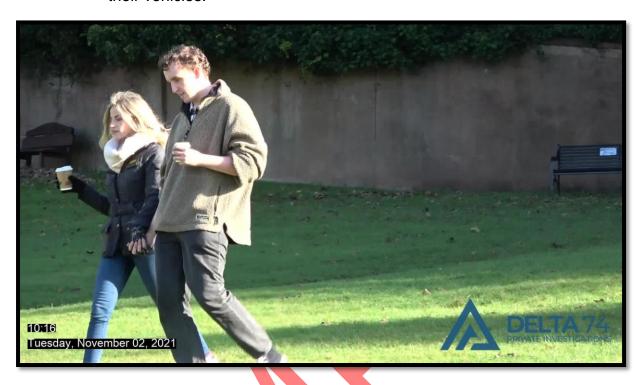

Once finished the pair exited to their vehicles and said their goodbyes with more kisses and embraces. The pair departed in their respective vehicles going in different directions. At this point in the surveillance period the main subject became James who was followed to a residential address – 123 Carlton Street, Nottingham, NG1 2NG. Open-source investigations place this as James' home address which evidences him further as James Bloggs. This was the last sighting of James and observations were closed here.

10:21 The subjects walked directly back to their vehicles whilst holding hands.

10:22 Once back at their vehicles the subjects shared a kiss before departing in their respective vehicles.

10:29 A short mobile follow was taken to The Nottingham Arms pub where the subjects parked and entered. The subjects were given time to get seated before the surveillance team moved in.