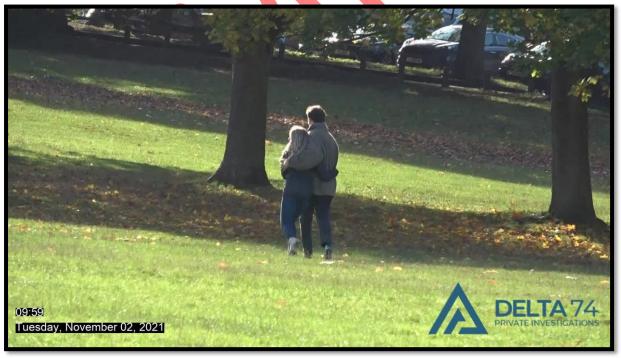

10:21 The subjects walked directly back to their vehicles whilst holding hands.

10:22 Once back at their vehicles the subjects shared a kiss before departing in their respective vehicles.

10:29 A short mobile follow was taken to The Nottingham Arms pub where the subjects parked and entered. The subjects were given time to get seated before the surveillance team moved in.