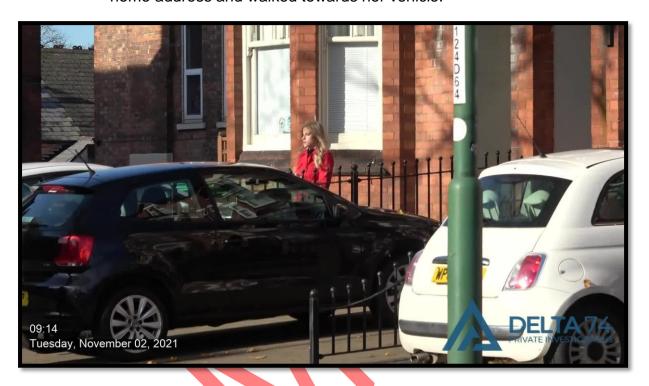

#### Tuesday 2<sup>nd</sup> November 2021

A planned deployment started at the home address of Charlotte Smith – 23 Nottingham Street, Nottingham, NG1 1NG where she was recorded exiting alone and walking to her car.

## Tuesday 2<sup>nd</sup> November 2021

**09:14** Observations commenced at the home address. Charlotte exited her home address and walked towards her vehicle.

**09:21** Charlotte had entered her vehicle as driver and departed.