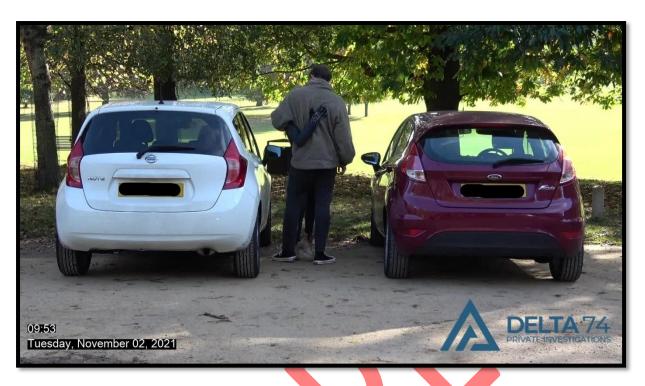

**09:50** Charlotte turned in for Wollaton Park. James at this point in the surveillance had already arrived at Wollaton Park.

09:53 Both Charlotte and James exited their vehicles and kissed again before walking towards the fields of the park. The subjects had both changed their appearance with clothing to suit the colder weather and terrain.