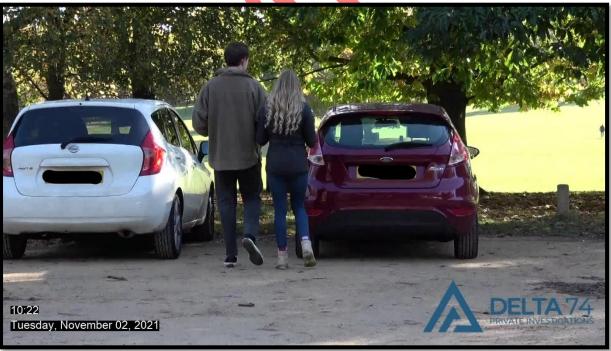

10:21 The subjects walked directly back to their vehicles whilst holding hands.

10:22 Once back at their vehicles the subjects shared a kiss before departing in their respective vehicles.

10:29 A short mobile follow was taken to The Nottingham Arms pub where the subjects parked and entered. The subjects were given time to get seated before the surveillance team moved in.

11:45 James leaned in to kiss Charlotte after she entered her vehicle as driver.

11:45 James walked away to the driver's side of his vehicle.

11:46 The pair departed and went in separate directions at this point. Here James became the main focus for the surveillance period.