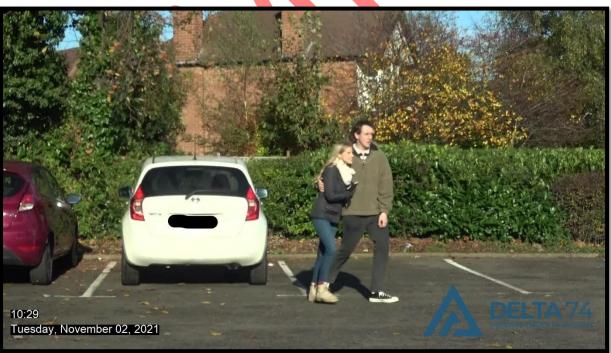

O9:34 The pair moved two their vehicles. James had parked next to Charlotte's vehicle. Before leaving in their respective vehicles the pair kissed again.

**09:42** A mobile follow ensued. Charlotte followed James' lead.

**09:50** Charlotte turned in for Wollaton Park. James at this point in the surveillance had already arrived at Wollaton Park.

09:53 Both Charlotte and James exited their vehicles and kissed again before walking towards the fields of the park. The subjects had both changed their appearance with clothing to suit the colder weather and terrain.