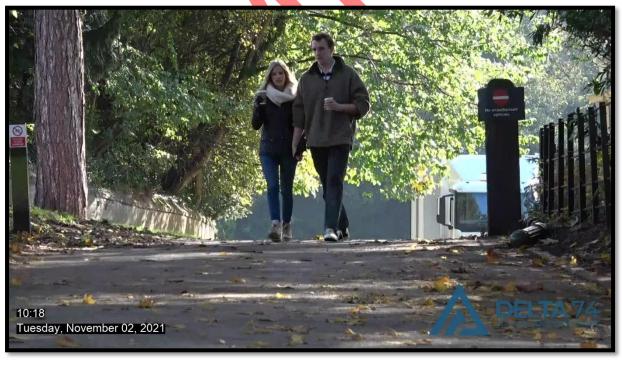

Both Charlotte and James were followed via mobile surveillance to Wollaton Park – NG3 3NG. At this location the subjects changed their clothing to suit the weather and went for a walk within the park towards the café. After purchasing hot drinks at the café, the pair moved to a nearby bench and shared more kisses.

10:06 The pair walked towards the café whilst holding hands.

**10:09** The pair entered the café and ordered more hot drinks.

10:13 With their hot drinks in hand they moved out of the café.

**10:13** The pair walked towards benches which offered views of the park.