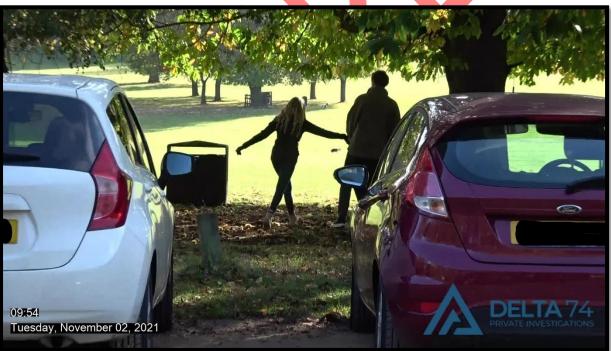

**09:50** Charlotte turned in for Wollaton Park. James at this point in the surveillance had already arrived at Wollaton Park.

09:53 Both Charlotte and James exited their vehicles and kissed again before walking towards the fields of the park. The subjects had both changed their appearance with clothing to suit the colder weather and terrain.

**09:54** The pair walked through the park and embraced each other. The relationship being monitored was not believed to be in its early stages and both subjects were comfortable with each other.

**10:00** The pair shared another kiss.