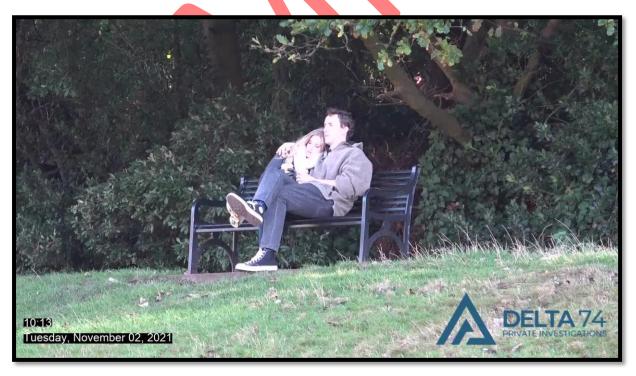

10:14 Both subjects sat and embraced each other among sharing kisses together.

**10:16** The pair moved away from the benches and walked in the direction of their vehicles.

**10:19** To minimise exposure to the surveillance team, a drone was utilised.