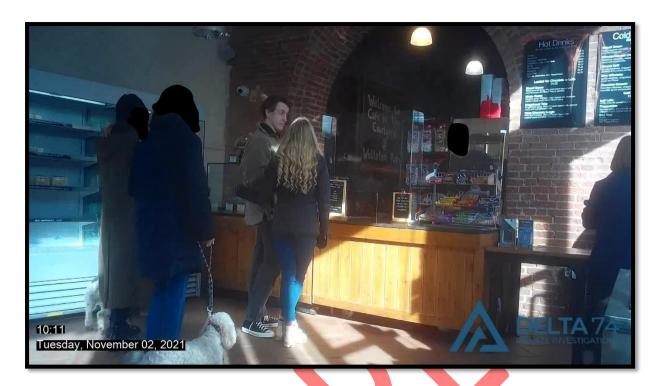

**09:29** Charlotte had arrived at a McDonalds – NG2 2NG and bought two hot drinks but sat alone.

**09:29** James arrived at McDonalds and met with Charlotte. On meeting the two shared a kiss before James joined Charlotte.

**09:30** The two talked whilst holding hands.

**09:32** An operative moved in to listen to conversation and 'Wollaton Park' was overheard with no context at that time,

**09:33** The pair gathered their items and prepared to depart.

O9:34 The pair moved two their vehicles. James had parked next to Charlotte's vehicle. Before leaving in their respective vehicles the pair kissed again.

**09:42** A mobile follow ensued. Charlotte followed James' lead.