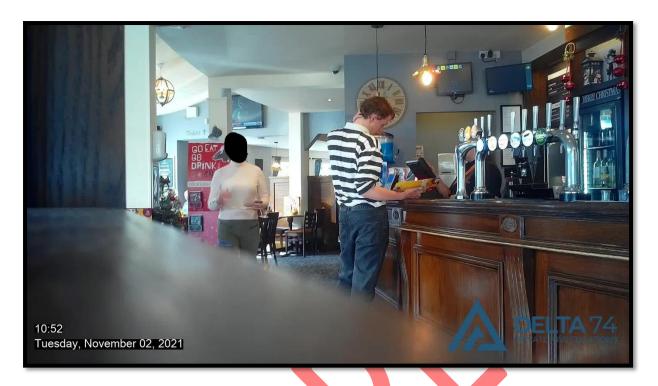

10:21 The subjects walked directly back to their vehicles whilst holding hands.

10:22 Once back at their vehicles the subjects shared a kiss before departing in their respective vehicles.

10:29 A short mobile follow was taken to The Nottingham Arms pub where the subjects parked and entered. The subjects were given time to get seated before the surveillance team moved in.

10:36 The pair were seated in the dining area of the pub without drinks at that stage.

James ordered food and drinks for both subjects using a bank card. It is not confirmed which card or type.

The pair remained within the pub and were eating at that time. No alcoholic drinks were being consumed.