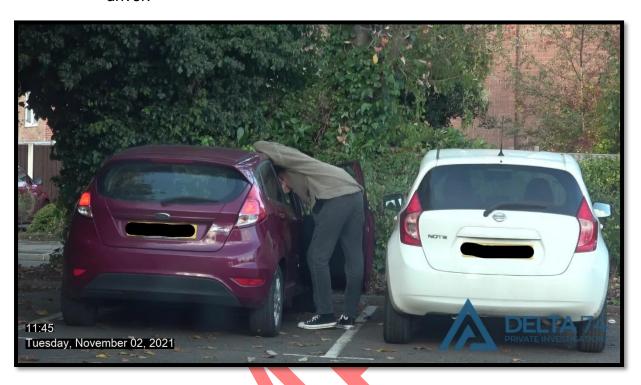

11:38 The pair remained and chatted together once they had finished their meals.

11:44 Both subject readied themselves and left the pub.

11:45 The pair shared an embrace and kissed again as they reached their vehicles.

11:45 James leaned in to kiss Charlotte after she entered her vehicle as driver.

11:45 James walked away to the driver's side of his vehicle.

11:46 The pair departed and went in separate directions at this point. Here James became the main focus for the surveillance period.