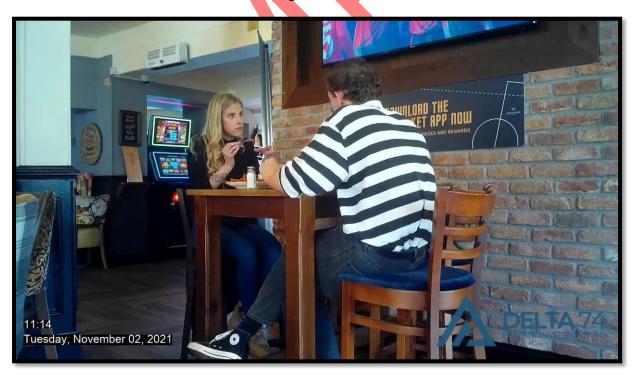

10:36 The pair were seated in the dining area of the pub without drinks at that stage.

James ordered food and drinks for both subjects using a bank card. It is not confirmed which card or type.

The pair remained within the pub and were eating at that time. No alcoholic drinks were being consumed.

11:38 The pair remained and chatted together once they had finished their meals.

11:44 Both subject readied themselves and left the pub.

11:45 The pair shared an embrace and kissed again as they reached their vehicles.