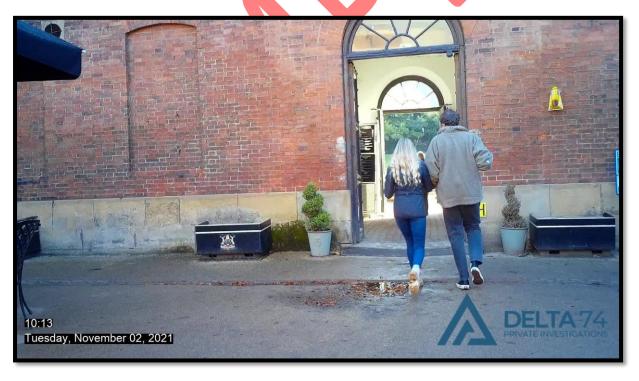

**09:50** Charlotte turned in for Wollaton Park. James at this point in the surveillance had already arrived at Wollaton Park.

09:53 Both Charlotte and James exited their vehicles and kissed again before walking towards the fields of the park. The subjects had both changed their appearance with clothing to suit the colder weather and terrain.