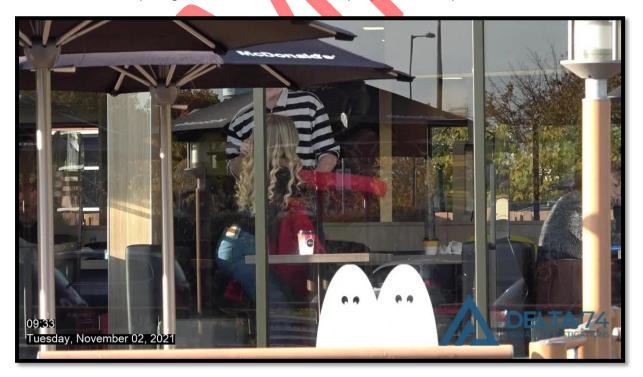

**09:30** The two talked whilst holding hands.

**09:32** An operative moved in to listen to conversation and 'Wollaton Park' was overheard with no context at that time,

**09:33** The pair gathered their items and prepared to depart.

O9:34 The pair moved two their vehicles. James had parked next to Charlotte's vehicle. Before leaving in their respective vehicles the pair kissed again.

**09:42** A mobile follow ensued. Charlotte followed James' lead.