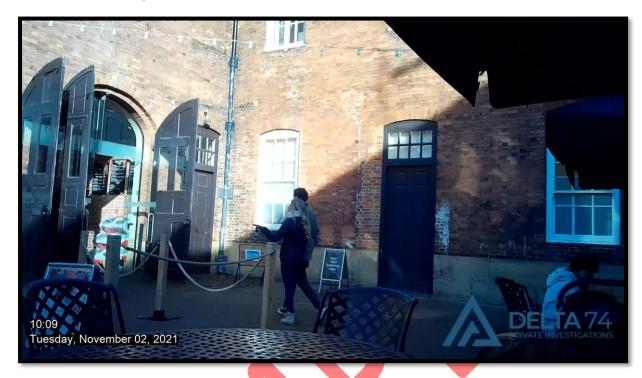

10:06 The pair walked towards the café whilst holding hands.

**10:09** The pair entered the café and ordered more hot drinks.

10:13 With their hot drinks in hand they moved out of the café.

**10:13** The pair walked towards benches which offered views of the park.