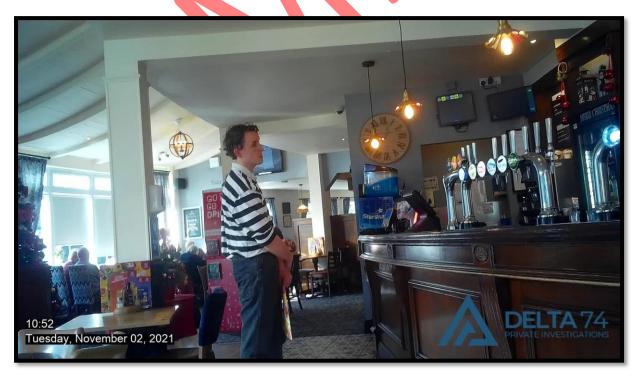

10:36 The pair were seated in the dining area of the pub without drinks at that stage.

James ordered food and drinks for both subjects using a bank card. It is not confirmed which card or type.

The pair remained within the pub and were eating at that time. No alcoholic drinks were being consumed.