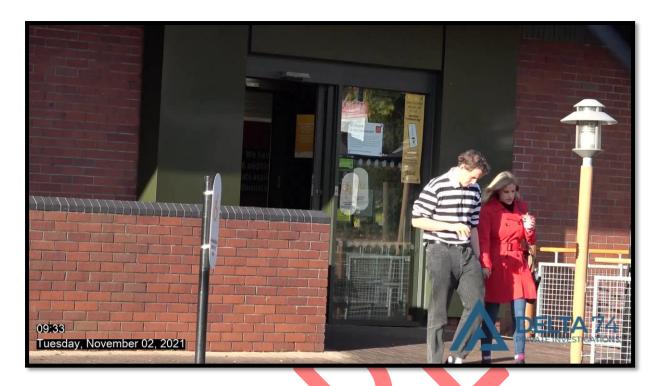

## Tuesday 2<sup>nd</sup> November 2021

**09:14** Observations commenced at the home address. Charlotte exited her home address and walked towards her vehicle.

**09:21** Charlotte had entered her vehicle as driver and departed.

**09:29** Charlotte had arrived at a McDonalds – NG2 2NG and bought two hot drinks but sat alone.

**09:29** James arrived at McDonalds and met with Charlotte. On meeting the two shared a kiss before James joined Charlotte.