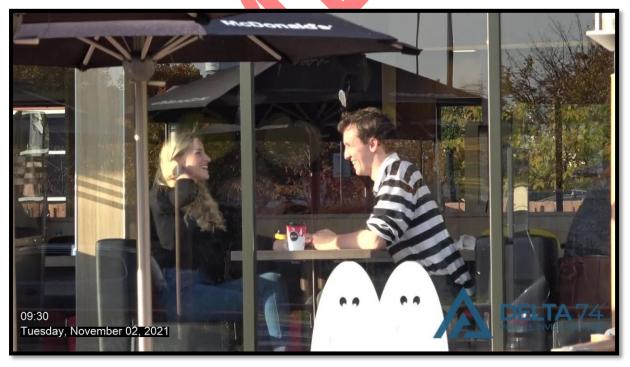

**09:29** Charlotte had arrived at a McDonalds – NG2 2NG and bought two hot drinks but sat alone.

**09:29** James arrived at McDonalds and met with Charlotte. On meeting the two shared a kiss before James joined Charlotte.

**09:30** The two talked whilst holding hands.

**09:32** An operative moved in to listen to conversation and 'Wollaton Park' was overheard with no context at that time,

**09:33** The pair gathered their items and prepared to depart.